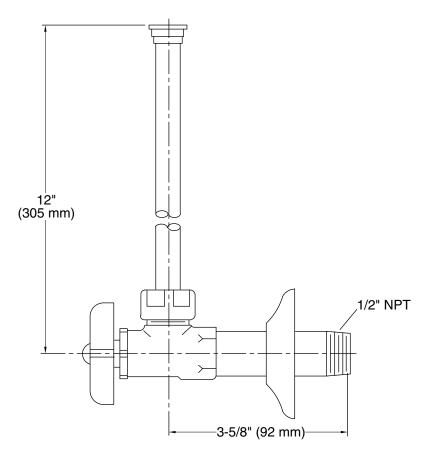

## **Features**

- Compression valve
- Annealed vertical tube with supply flange
- 1/2" NPT connection with flange
- Four-arm handle stop

### Material

Brass



# Codes/Standards

ASME A112.18.1/CSA B125.1

# KOHLER® One-Year Limited Warranty

See website for detailed warranty information.

### **Available Colors/Finishes**

Color tiles intended for reference only.

| Color | Code | Description                       |
|-------|------|-----------------------------------|
|       | CP   | Polished Chrome                   |
|       | SN   | Vibrant™ Polished Nickel          |
|       | PB   | Vibrant™ Polished Brass           |
|       | BN   | Vibrant™ Brushed Nickel           |
|       | BV   | Vibrant™ Brushed Bronze           |
|       | 2MB  | Vibrant™ Brushed Moderne<br>Brass |







## **Technical Information**

All product dimensions are nominal.

# **Notes**

Install this product according to the installation guide.